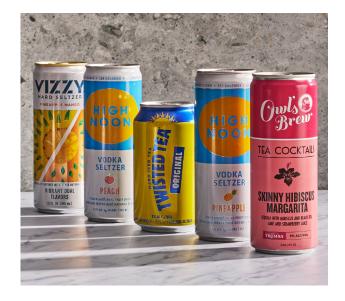

BUDWEISER ZERO \$40

ATHLETIC BREWING \$50

SELTZERS + CANNED COCKTAILS 12oz. 6-packs

VIZZY SELTZER PACK \$65

TWISTED TEA \$65

HIGH NOON PEACH \$80

HIGH NOON PINEAPPLE \$80

OWL'S BREW SKINNY HIBISCUS MARGARITA \$80